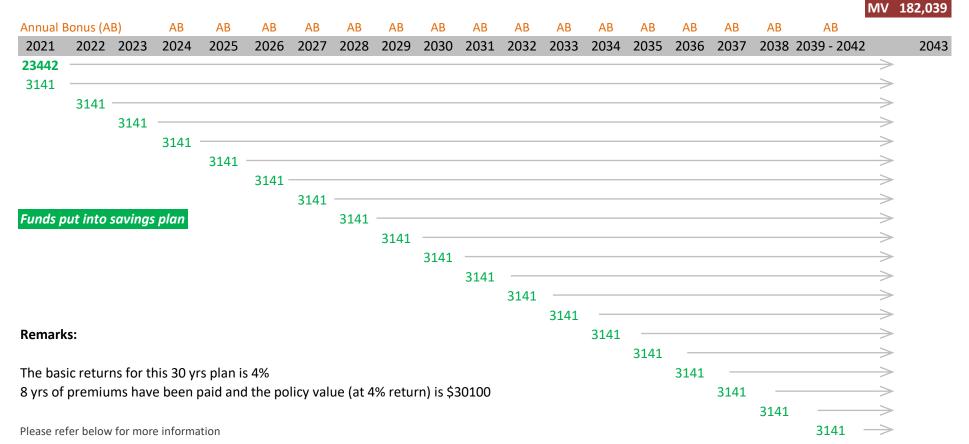

Policy:G0200315437Issue Date:22-Nov-13Terms to Maturity:22 yrs 5 mthsAnnual Premium:\$3,141.00Type:RPMaturity Date:22-Nov-43Price Discount Rate:4.5%Next Due Date:22-Nov-21

 Current Maturity Value:
 \$182,039
 22-Jun-21
 \$23,442

 Absolute Returns:
 \$89,495
 22-Jul-21
 \$23,528

 Absolute Returns (%):
 96.7%
 22-Aug-21
 \$23,614

N/V 192 02

## Notes:

This product is underwritten by the respective insurance company.

The Maturity Value is from the latest bonus statement or revised benefit illustration provided by the insurance company. It consists of both guaranteed portion (declared) and non-guaranteed portion (i.e. future annual bonuses and maturity bonuses).

The Price Discount Rate is the rate at which the Maturity Value and the future premiums payable have been discounted to calculate the Initial Sum and does not represent the rate of returns.

This illustration is for reference only and it is not a contract of insurance.